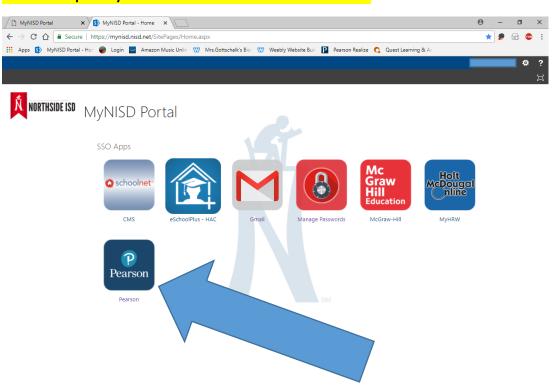

#### Once in the portal you will see the Pearson textbook button.

### Click on the Pearson Realize button located on the right hand side.