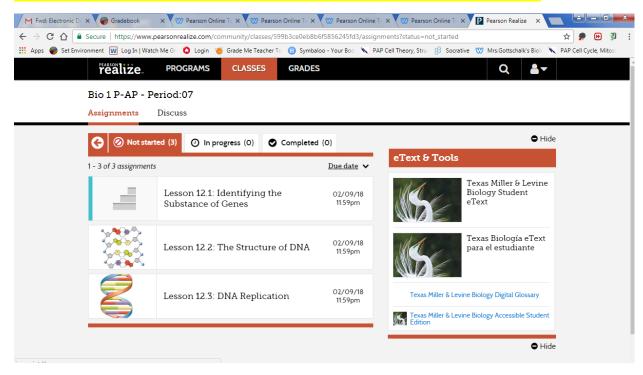

# A list of all assigned work will display along with due dates and progress status.