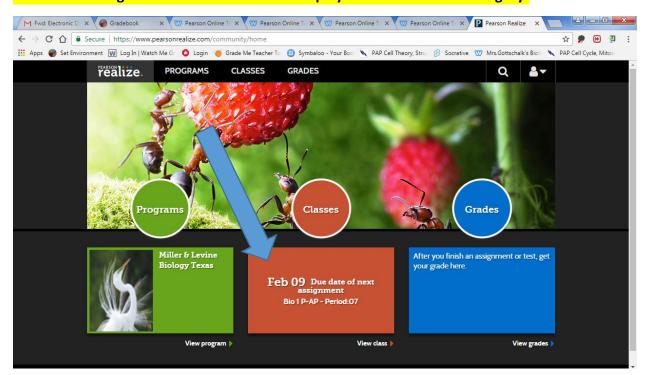

# Click on the Orange Classes Tab. Your screen should look like this.

You can access the unit from the table of contents on the right or you can search the term you are looking to define.

#### Homework Assignment and due dates will display under the Classes category.