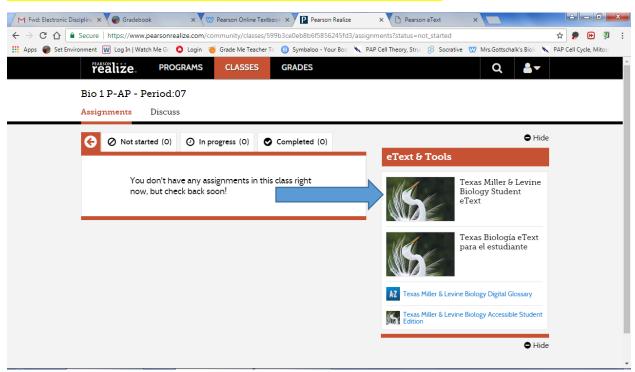

#### Homework Assignment and due dates will display under the Classes category.

# A list of all assigned work will display along with due dates and progress status.