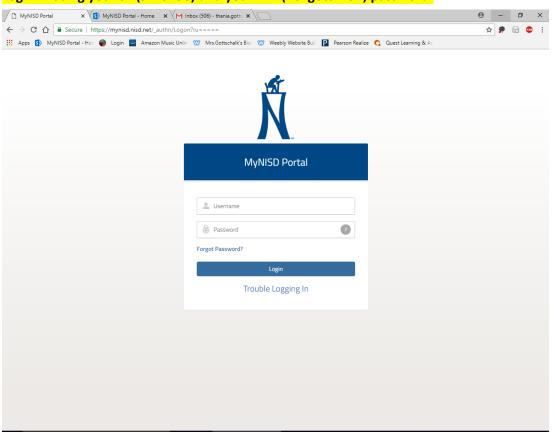

## Login in using your s# (s123456) and your 4x4 (i.e. gott1234) password.



#### Once in the portal you will see the Pearson textbook button.



### Click on the Pearson Realize button located on the right hand side.



### If you are logging in for the first time it will ask you to establish your preferred settings.



### Once your settings have been selected your screen should look like this.



# Click on the Orange Classes Tab. Your screen should look like this.





You can access the unit from the table of contents on the right or you can search the term you are looking to define.



## The Glossary can be accessed from the Table of Contents.



#### Homework Assignment and due dates will display under the Classes category.



# A list of all assigned work will display along with due dates and progress status.