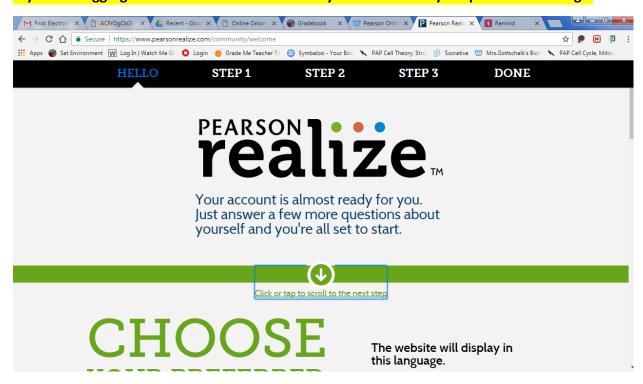

### If you are logging in for the first time it will ask you to establish your preferred settings.