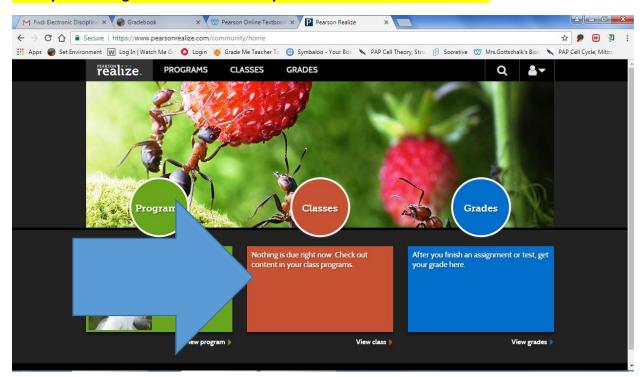

### Once your settings have been selected your screen should look like this.

# Click on the Orange Classes Tab. Your screen should look like this.

You can access the unit from the table of contents on the right or you can search the term you are looking to define.