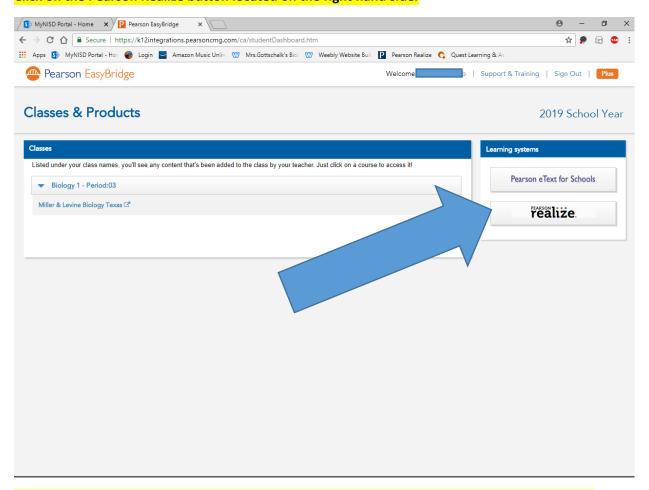

## Login in using your s# (s123456) and your 4x4 (i.e. gott1234) password.



#### Once in the portal you will see the Pearson textbook button.



### Click on the Pearson Realize button located on the right hand side.



### If you are logging in for the first time it will ask you to establish your preferred settings.



### Once your settings have been selected your screen should look like this.



# Click on the Orange Classes Tab. Your screen should look like this.





You can access the unit from the table of contents on the right or you can search the term you are looking to define.



## The Glossary can be accessed from the Table of Contents.



#### Homework Assignment and due dates will display under the Classes category.



# A list of all assigned work will display along with due dates and progress status.