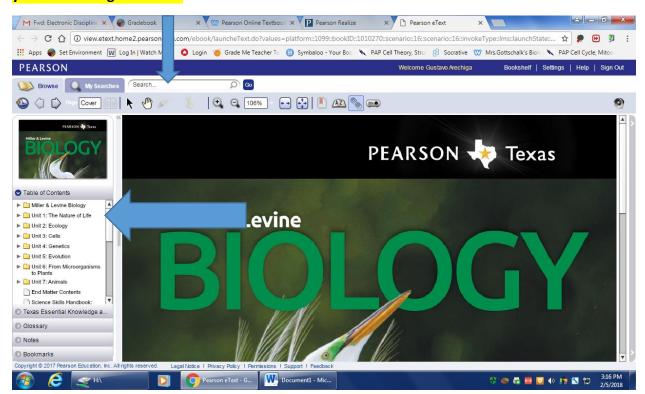

## Login in using your s# (s123456) and your 4x4 (i.e. gott1234) password.



#### Once in the portal you will see the Pearson textbook button.



### Click on the Pearson Realize button located on the right hand side.



### If you are logging in for the first time it will ask you to establish your preferred settings.



### Once your settings have been selected your screen should look like this.



# Click on the Orange Classes Tab. Your screen should look like this.





You can access the unit from the table of contents on the right or you can search the term you are looking to define.



## The Glossary can be accessed from the Table of Contents.



#### Homework Assignment and due dates will display under the Classes category.



# A list of all assigned work will display along with due dates and progress status.